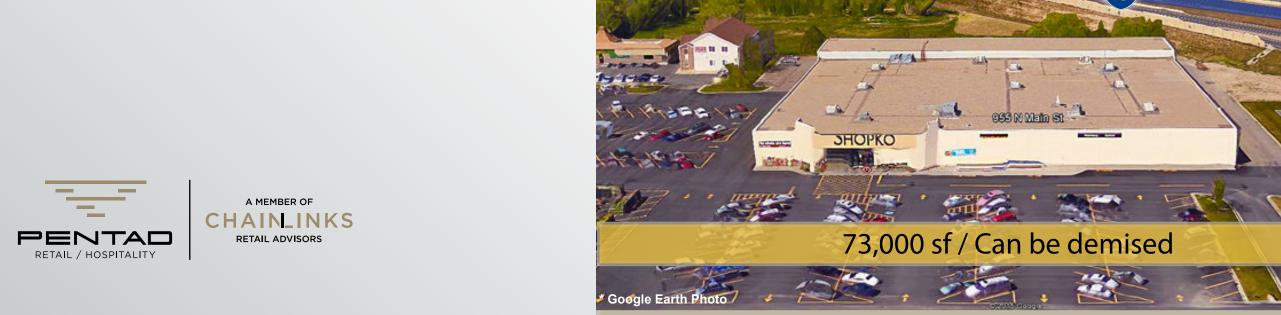

# Spanish Fork, UT Shopko

### **Property Information**

- > Size: 73,000 SF
- > Rental Rate: Call for Pricing
- > Can be demised
- > Large Pylon
- > Visibility from both I-15 and Main St.
- > Great Site for Large Users

MAIN ST: 29,000 VPD I-15:71,000 VPD