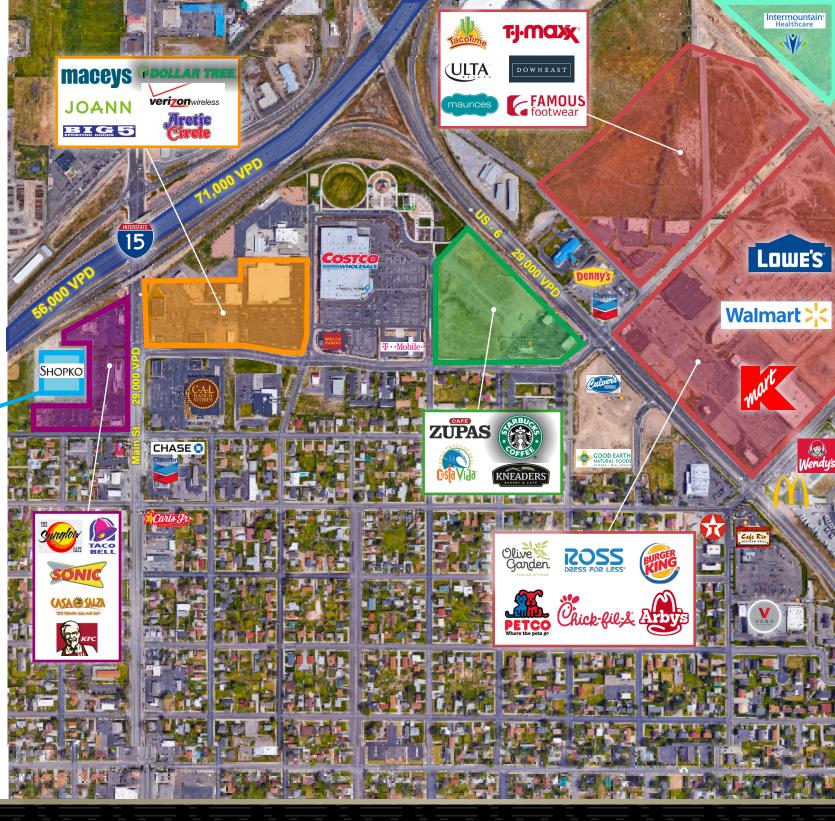

### **Property Information**

- > Size: 73,000 SF
- > Rental Rate: Call for Pricing
- > Can be demised
- > Large Pylon
- > Visibility from both I-15 and Main St.
- > Great Site for Large Users

MAIN ST: 29,000 VPD I-15:71,000 VPD