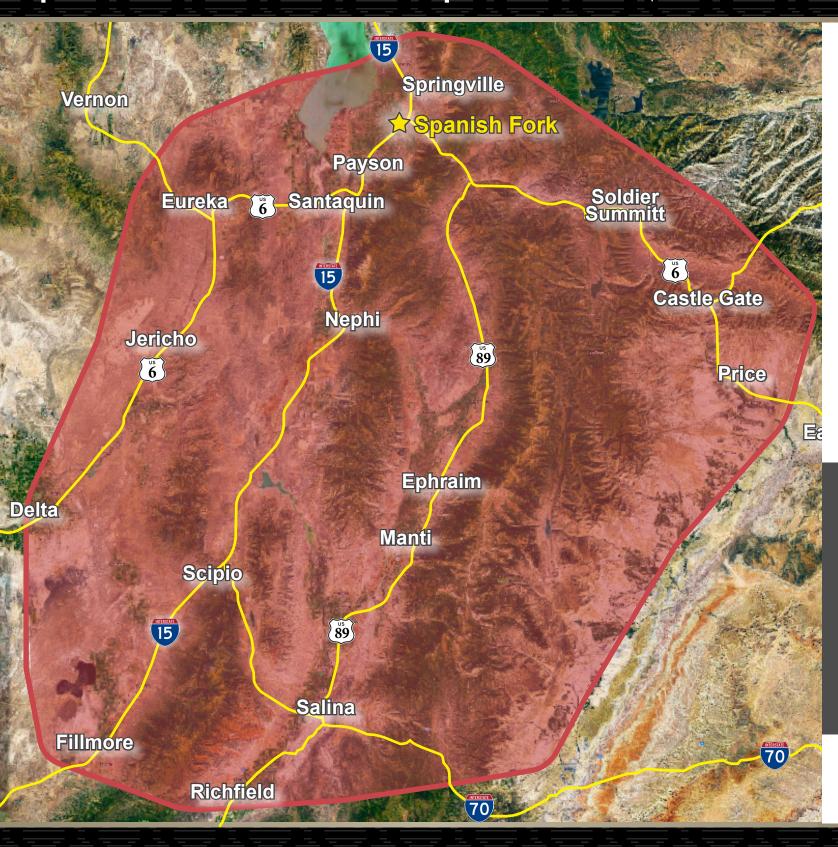

## Super-Regional Trade Area Demos

#### Households

2018 Estimated Households 60,068 2023 Projected Households 64,288 2018 Est. Average HH Income \$73,528 2018 Est. Median HH Income \$59,024 2018 Est. Per Capita Income \$21,751

Spanish Fork UT is the southern-most super regional hub of the Wasatch Front. Spanish Fork sits at the intersection of I-15, US Hwy 6, and US Hwy 89, making it the natural location for regional shopping for all communities south, east, and West of Spanish Fork. The Shopko site sits on a hard corner directly off of the I-15 Main Street exit, one of two Spanish Fork freeway exits, and features direct visibility from I-15. It is one of the best sites in the area.