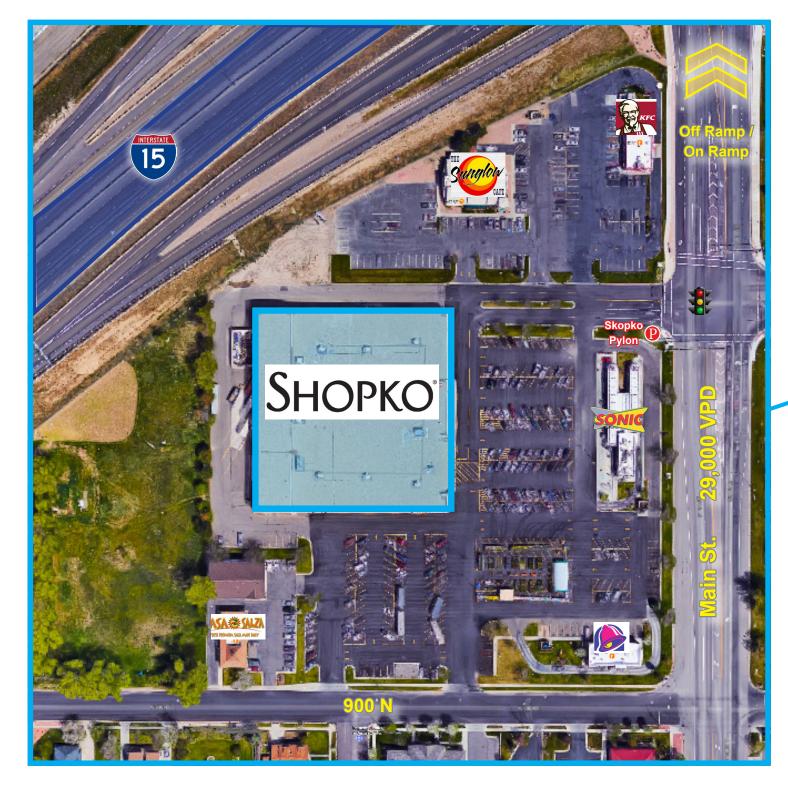

### **Property Information**

- > Size: 73,000 SF
- > Rental Rate: Call for Pricing
- > Can be demised
- > Large Pylon
- > Visibility from both I-15 and Main St.
- > Great Site for Large Users

MAIN ST: 29,000 VPD I-15:71,000 VPD